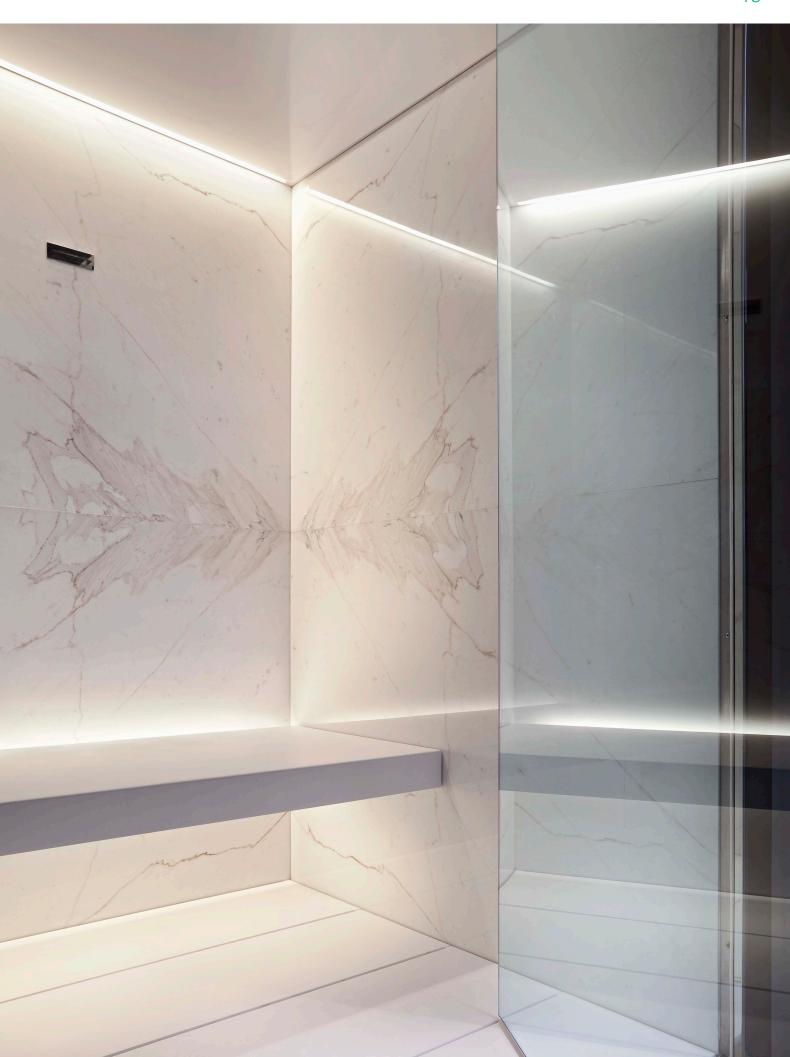

#### HEAT BATH

The internal heater, located next to the crystal or marble wall that provides the cabin with a touch of nobility and elegance, recreates the conditions of a Finnish sauna: temperature of 90°C and 10-20% relative humidity. Conditions that guarantee fast and localized sweating.

#### COLOURS

The colour outlines the elegant lines of the slats, creating the ideal ambiance that best suits your mood. The light sources create emotional effects amplified by the reflections on the crystal or marble walls behind the heater.

Materials and surfaces are top quality.

Even the sense of touch is rewarded by sensations that only the most precious materials such as durmast, and an elegant craftsmanship, can provide. The wide glass door offers excellent soundproofing while maintaining a visual continuum with the surroundings.

#### SweetSauna 90

SIZE (cm) 179 W x 150 D x 230 H

MINIMUM SIZE OF HOUSING (cm) 185 W x 155 D x 240 H

WEIGHT 800 kg

VOLTAGE 230 VAC 1P+N+PE

CONSUMPTION max 3 kW

WALL LINING
BEHIND HEATER
Crystal White
Single white crystal panel
Crystal Black
Single black crystal panel
Luxury Calacatta
Calacatta marble slab
Luxury Eramosa