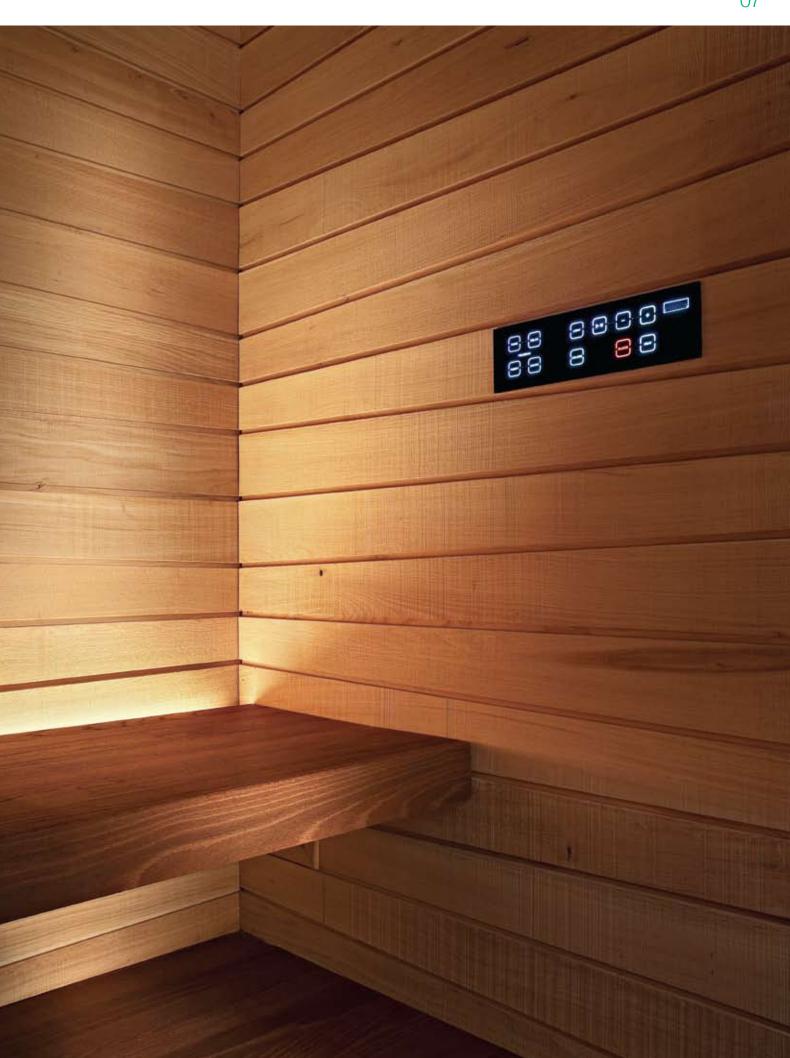

### VVELLNESS A FINGER-TIP AVVAY

Simple and intuitive to use, the Sweet Sauna 50 capacitive touch-screen panel allows you to immediately command all of the circuits and functions simply through your fingertips: it's the heat of your finger that expresses your wishes.

### YOUR FREEDOM

Sweet Sauna also means experiencing the wellness circuits in total freedom, selecting the duration of the heat bath according to your mood and with your favourite colour.