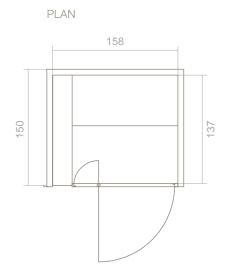

#### SweetSauna 90

SIZE (cm) 179 W x 150 D x 230 H

MINIMUM SIZE OF HOUSING (cm) 185 W x 155 D x 240 H

WEIGHT 800 kg

VOLTAGE 230 VAC 1P+N+PE

CONSUMPTION max 3 kW

WALL LINING
BEHIND HEATER
Crystal White
Single white crystal panel
Crystal Black
Single black crystal panel
Luxury Calacatta
Calacatta marble slab
Luxury Eramosa