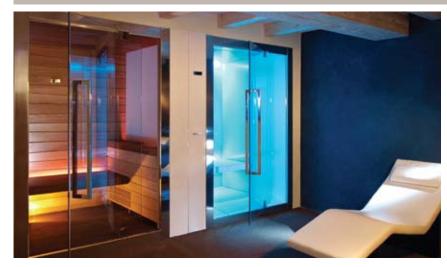

### YOUR GENTLENESS

In less than 3 square metres, a thermal sauna that by irradiating heat recreates the same effect of an ancient Roman spa, offering soft and coddling sensations. For a mild heat bath without contraindications

## A SOFT EMBRACE

Heat finds its way even when it is discreet. For the benefit of those seeking a sauna experience in a more delicate environment but without renouncing concrete benefits.

### EXCLUSIVE DESIGN, HIGHEST EFFICIENCY

Sweet Sauna is designed for maximum two people without compromising on comfort and the space indispensable for a wellness experience, while keeping the overall surface area under 3 square metres.