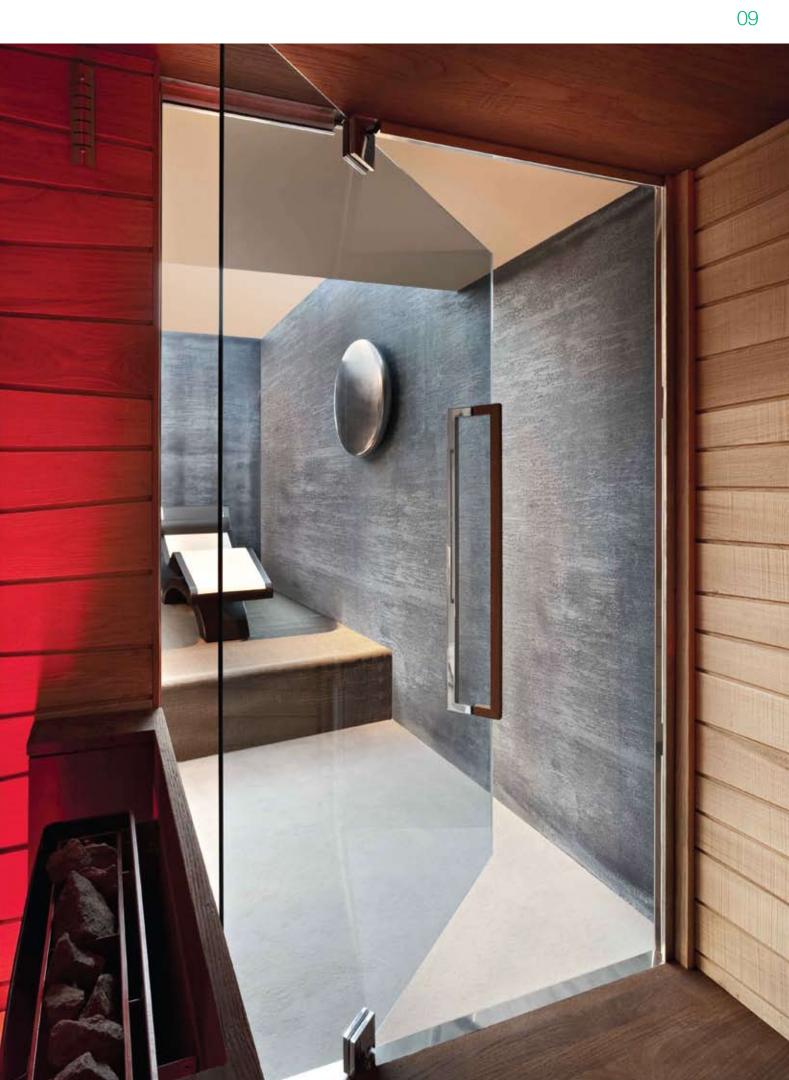

Materials and surfaces are top quality.

Even the sense of touch is rewarded by sensations that only the most precious materials such as durmast, and an elegant craftsmanship, can provide. The wide glass door offers excellent soundproofing while maintaining a visual continuum with the surroundings.

The steel and wooden handle of Sweet Sauna 90 and the steel handle of Sweet Sauna 50 ensure precise and effective opening and closing of the glass door.

Sweet Sauna is quickly installed wherever there are the conditions required as: minimum space, power and water connection.