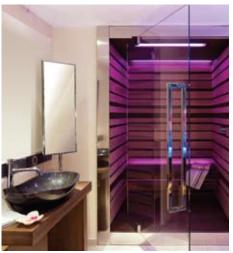

#### HEAT BATH

The internal heater, located next to the crystal or marble wall that provides the cabin with a touch of nobility and elegance, recreates the conditions of a Finnish sauna: temperature of 90°C and 10-20% relative humidity. Conditions that guarantee fast and localized sweating.

#### COLOURS

The colour outlines the elegant lines of the slats, creating the ideal ambiance that best suits your mood. The light sources create emotional effects amplified by the reflections on the crystal or marble walls behind the heater.

### THINKING OUTSIDE THE BOX

Asymmetry and unparallel lines suggest imagination and creativity. The innovative sawed-effect of the natural durmast surfaces expresses passion. Think outside the box. Choose your own profile.