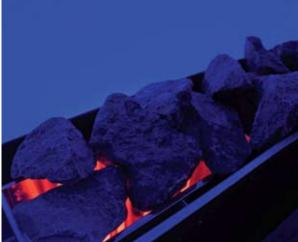

#### HEAT BATH

The internal heater, located next to the crystal or marble wall that provides the cabin with a touch of nobility and elegance, recreates the conditions of a Finnish sauna: temperature of 90°C and 10-20% relative humidity. Conditions that guarantee fast and localized sweating.

#### HEAT BATH

Heat is radiated from the walls to recreate the beneficial conditions known to ancient Romans in their spas: a temperature of 50°C and 10-20% relative humidity.

Conditions that guarantee evenly distributed and deep sweating.