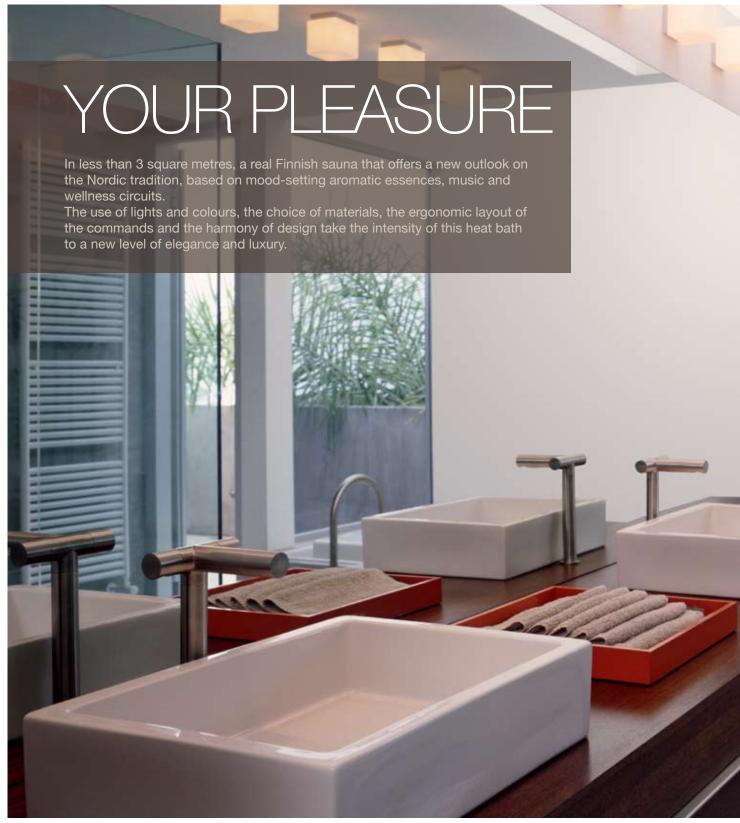

### YOUR GENTLENESS

In less than 3 square metres, a thermal sauna that by irradiating heat recreates the same effect of an ancient Roman spa, offering soft and coddling sensations. For a mild heat bath without contraindications