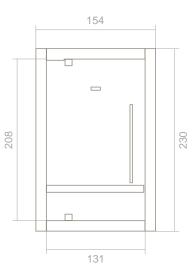

#### SweetSauna 50

OVERALL SIZE (cm) 154 W x 150 D x 230 H

MINIMUM SIZE OF HOUSING (cm) 160 W x 155 D x 240 H

WEIGHT 630 kg

VOLTAGE 230 VAC 1P+N+PE CONSUMPTION

max 2,8 kW