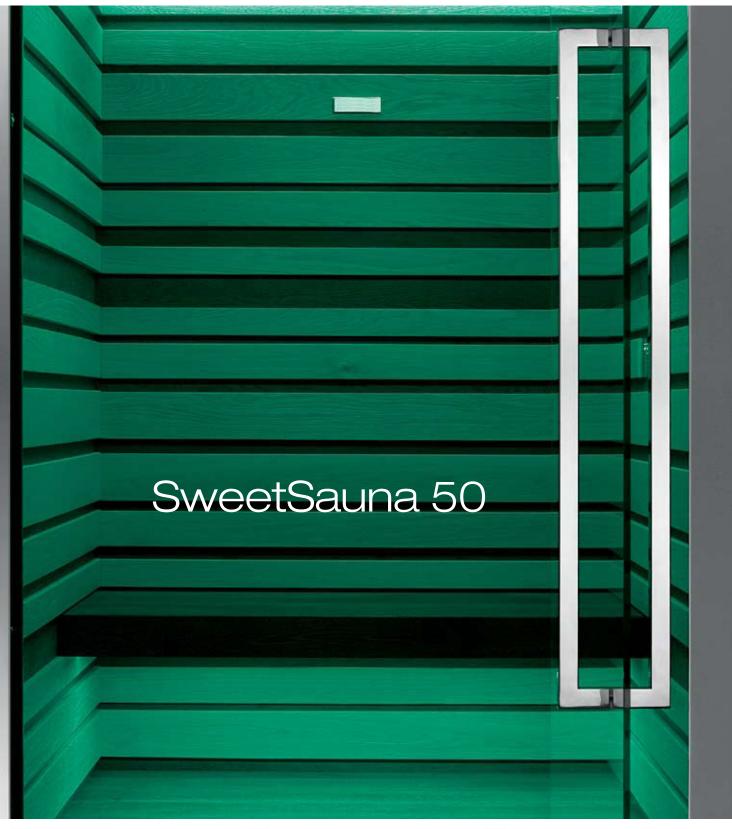

#### SweetSauna 50

#### COLOURS

The colour outlines the elegant lines of the slats, creating the ideal ambiance that best suits your mood. The light sources create emotional effects amplified by the reflections on the crystal or marble walls behind the heater.

#### COLOURS

The colour outlines the elegant lines of the slats, creating the ideal ambiance to comply with your mood. The light sources create thrilling effects without dispelling the sense of intimacy.