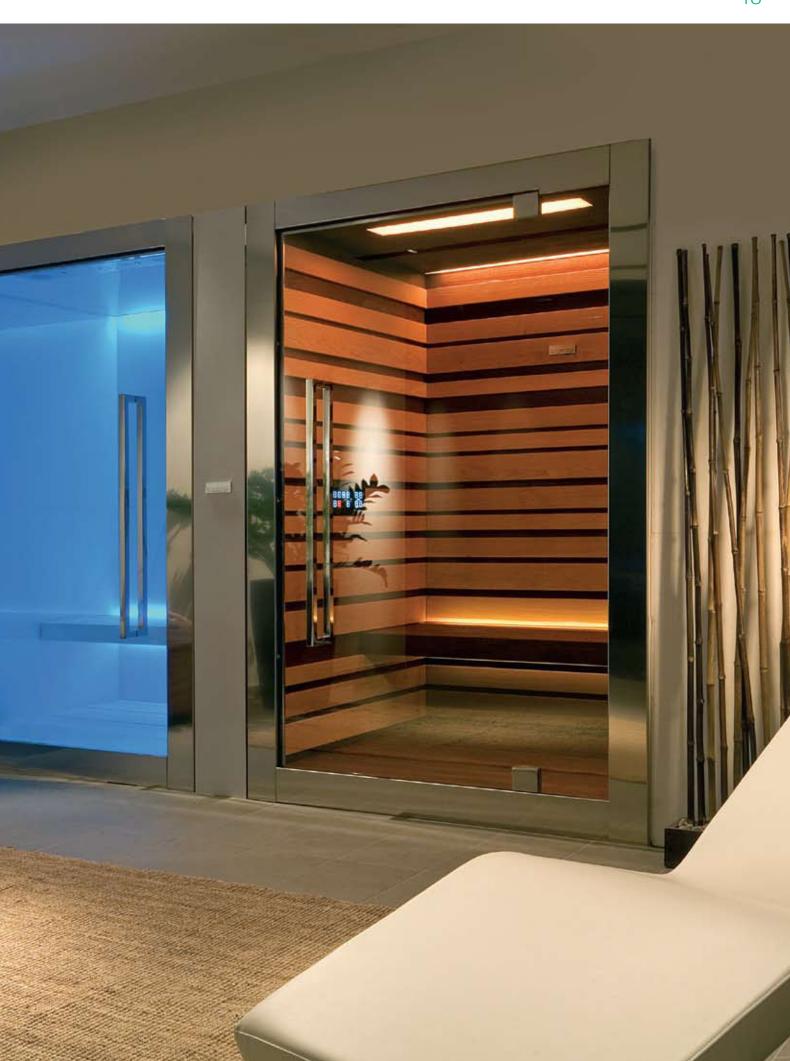

#### SweetSauna 90

#### HEAT BATH

The internal heater, located next to the crystal or marble wall that provides the cabin with a touch of nobility and elegance, recreates the conditions of a Finnish sauna: temperature of 90°C and 10-20% relative humidity. Conditions that guarantee fast and localized sweating.

#### COLOURS

The colour outlines the elegant lines of the slats, creating the ideal ambiance that best suits your mood. The light sources create emotional effects amplified by the reflections on the crystal or marble walls behind the heater.

### THINKING OUTSIDE THE BOX

Asymmetry and unparallel lines suggest imagination and creativity. The innovative sawed-effect of the natural durmast surfaces expresses passion. Think outside the box. Choose your own profile.