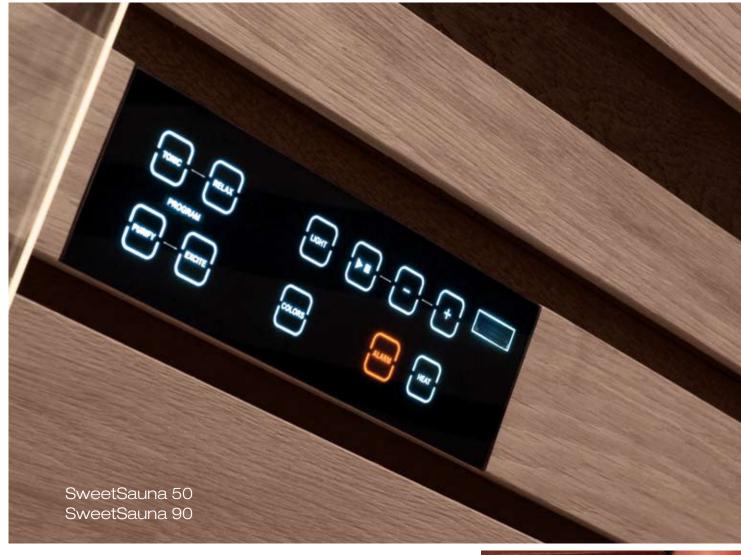

#### WELLNESS CIRCUITS

Four different choices based on the main wellness objectives. One touch to select your favourite programme and enjoy a new level of pleasure, following the sensory suggestions of aromas, colours and music.

#### COLOURS

The colour outlines the elegant lines of the slats, creating the ideal ambiance that best suits your mood. The light sources create emotional effects amplified by the reflections on the crystal or marble walls behind the heater.

#### MUSIC

Personalise your Sweet Sauna 90 with your own favourite music.

Additionally, each of the four different wellness programmes has its own sound frequencies track aimed at enhancing the benefits of each wellness circuit.

### VVELLNESS A FINGER-TIP AVVAY

Simple and intuitive to use, the Sweet Sauna 50 capacitive touch-screen panel allows you to immediately command all of the circuits and functions simply through your fingertips: it's the heat of your finger that expresses your wishes.