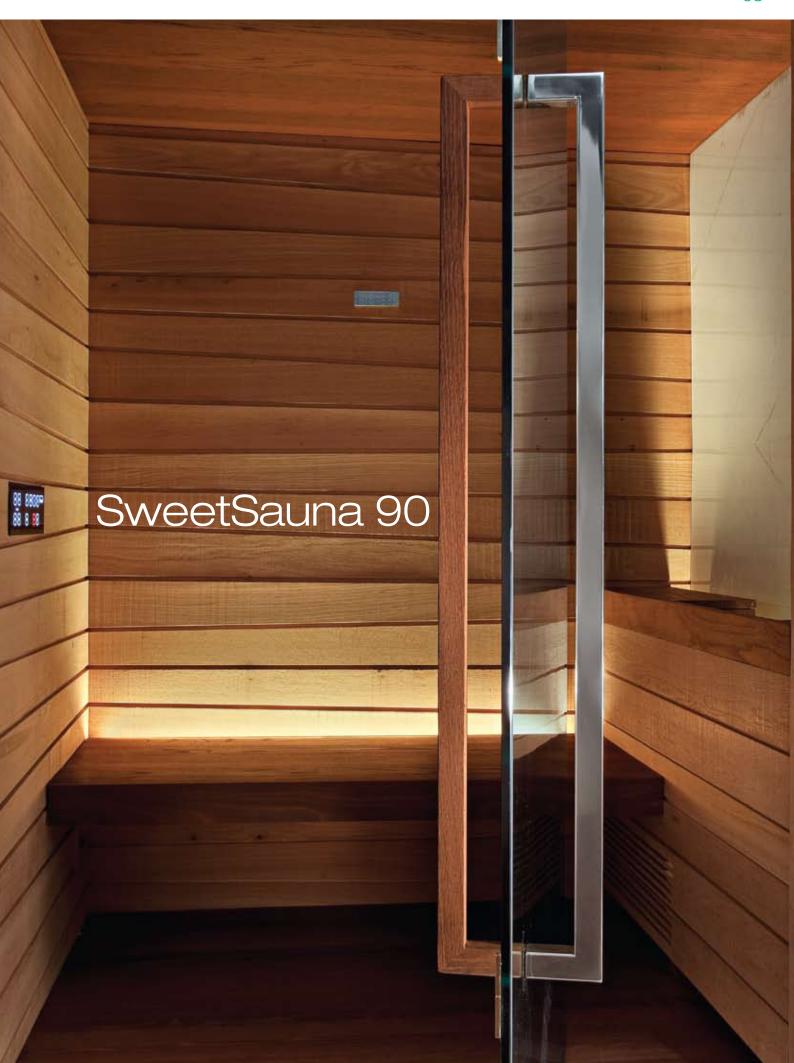

#### SweetSauna 90

#### HEAT BATH

The internal heater, located next to the crystal or marble wall that provides the cabin with a touch of nobility and elegance, recreates the conditions of a Finnish sauna: temperature of 90°C and 10-20% relative humidity. Conditions that guarantee fast and localized sweating.

#### **AROMAS**

The natural scent of durmast makes this heat bath even more enveloping, while a selection of delicate essences accompanies you towards newly fragrant experiences.

#### WELLNESS CIRCUITS

Four different choices based on the main wellness objectives. One touch to select your favourite programme and enjoy a new level of pleasure, following the sensory suggestions of aromas, colours and music.

#### COLOURS

The colour outlines the elegant lines of the slats, creating the ideal ambiance that best suits your mood. The light sources create emotional effects amplified by the reflections on the crystal or marble walls behind the heater.