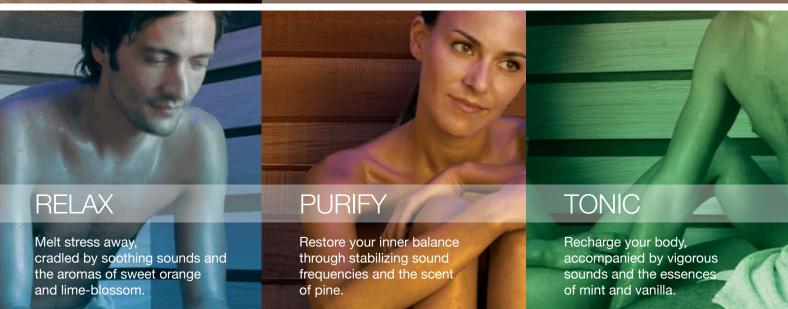

#### WELLNESS CIRCUITS

Four different choices based on the main wellness objectives. One touch to select your favourite programme and enjoy a new level of pleasure, following the sensory suggestions of aromas, colours and music.