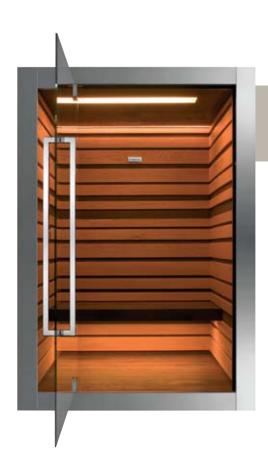

#### SweetSauna 50

#### HEAT BATH

Heat is radiated from the walls to recreate the beneficial conditions known to ancient Romans in their spas: a temperature of 50°C and 10-20% relative humidity.

Conditions that guarantee evenly distributed and deep sweating.

#### AROMAS

The natural scent of durmast makes this heat bath even more enveloping, while a selection of delicate essences accompanies you towards newly fragrant experiences.

## A SOFT EMBRACE

Heat finds its way even when it is discreet. For the benefit of those seeking a sauna experience in a more delicate environment but without renouncing concrete benefits.