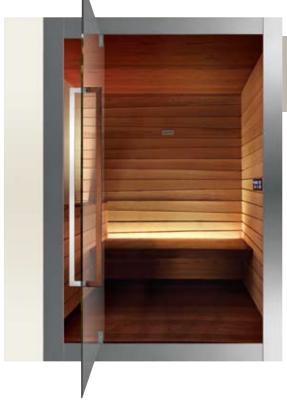

#### SweetSauna 90

#### HEAT BATH

The internal heater, located next to the crystal or marble wall that provides the cabin with a touch of nobility and elegance, recreates the conditions of a Finnish sauna: temperature of 90°C and 10-20% relative humidity. Conditions that guarantee fast and localized sweating.

#### **AROMAS**

The natural scent of durmast makes this heat bath even more enveloping, while a selection of delicate essences accompanies you towards newly fragrant experiences.

### THINKING OUTSIDE THE BOX

Asymmetry and unparallel lines suggest imagination and creativity. The innovative sawed-effect of the natural durmast surfaces expresses passion. Think outside the box. Choose your own profile.